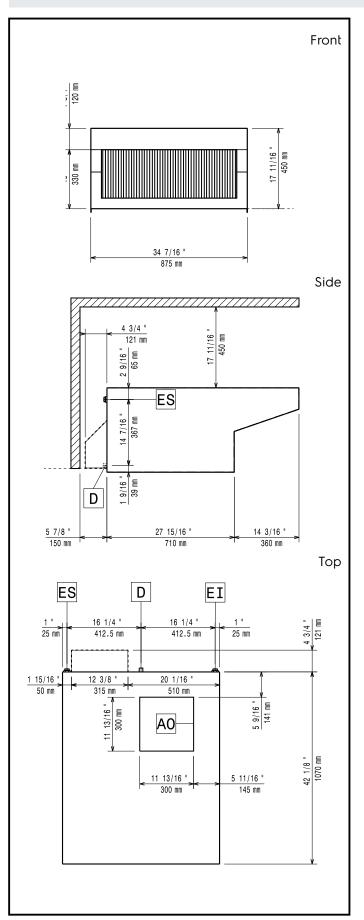

### **Key Information:**

External dimensions, Width: 875 mm
External dimensions, Depth: 1070 mm
External dimensions, Height: 450 mm
Net weight: 23 kg
Shipping weight: 37 kg